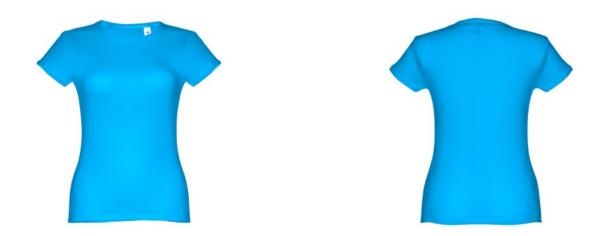

# THC SOFIA. WOMEN'S T-SHIRT

# **Basic informations**

Size: XL Color: Acqua blue

## Specification

Women's fitted T-shirt in 100% cotton jersey knit (150 g/m<sup>2</sup>) with carded cotton yarn (colour 183: 90% cotton/10% viscose, colour 196: 98% cotton/2% viscose). Contains a thin double collar in jersey reinforced by a satin bias tape. Cut and sewn garment with double stitched hem on the sleeves and bottom. Sizes: S, M, L, XL, XXL